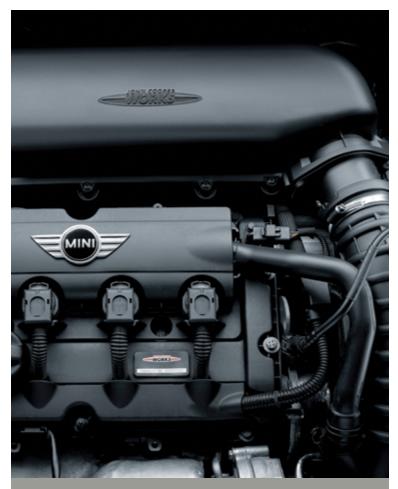

## MINI ORIGINAL PARTS. BECAUSE EVERY PART COUNTS.

MINI Original Parts have always been designed, manufactured and tested to ensure proper performance. **New price reductions**<sup>1</sup> (based on MSRP) on MINI Original Parts for early R models (i.e. R50, R51, R52, and R53) can help keep your customers coming back:

| PART GROUPS<br>Early R Models | PRICE REDUCTION<br>Based on MSRP |
|-------------------------------|----------------------------------|
| Engines                       | 25%                              |
| Water Pumps                   | 25%                              |
| Superchargers                 | 40%                              |
| Alternators                   | 40%                              |
| Starters                      | 35%                              |
| Auto Transmissions            | 30%                              |
| Power Steering Units          | 40%                              |
| A/C Compressors               | 40%                              |