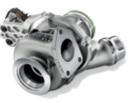

| PART GROUPS<br>Early R Models | PRICE REDUCTION<br>Based on MSRP |
|-------------------------------|----------------------------------|
| Engines                       | 25%                              |
| Water Pumps                   | 25%                              |
| Superchargers                 | 40%                              |
| Alternators                   | 40%                              |
| Starters                      | 35%                              |
| Auto Transmissions            | 30%                              |
| Power Steering Units          | 40%                              |
| A/C Compressors               | 40%                              |