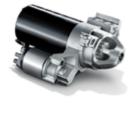

| PART GROUPS<br>Early R Models | PRICE REDUCTION<br>Based on MSRP |
|-------------------------------|----------------------------------|
| Engines                       | 25%                              |
| Water Pumps                   | 25%                              |
| Superchargers                 | 40%                              |
| Alternators                   | 40%                              |
| Starters                      | 35%                              |
| Auto Transmissions            | 30%                              |
| Power Steering Units          | 40%                              |
| A/C Compressors               | 40%                              |